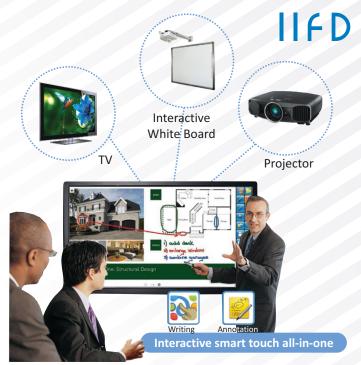

## INTERACTIVE FLAT DISPLAY

LED Screen Display
Multi Point Touch
Dust Protected
Driver Free
Supports OS Win 7 / Win 8
No Calibration Required

INFRALAB INTERACTIVE FLAT DISPLAY is all in one solution for projector and Interactive White Board on which users can write, draw, annotate and save document on screen. Besides, it also has built-in sound speaker that greatly meets users' requirements.